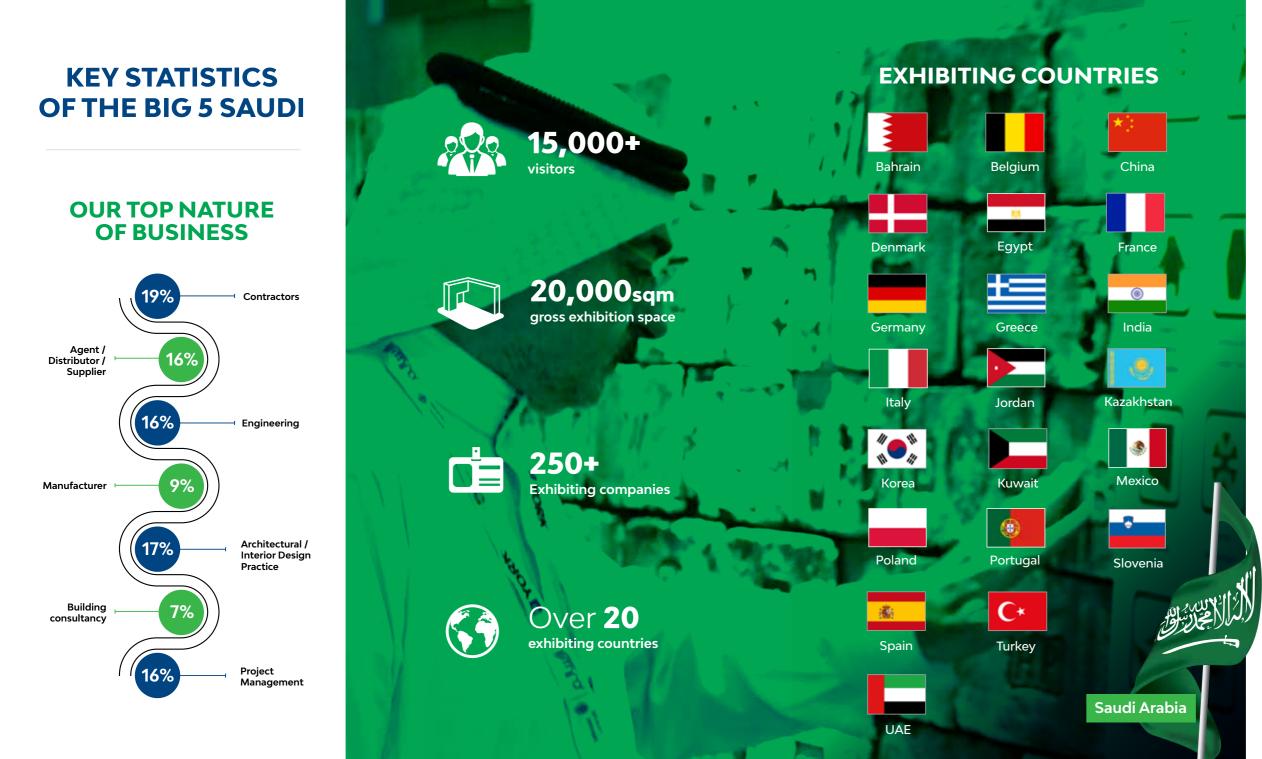

### WHAT OUR EXHIBITORS THOUGHT

88% of exhibitors rated the event important to their business

82% of exhibitors met their objectives/goals at the event

of exhibitors have generated sales for the next 12 months as a result of their participation

# DON'T MISS OUT ON YOUR CHANCE TO MEET MORE THAN 15,000 INDUSTRY BUYERS AND DECISION MAKERS